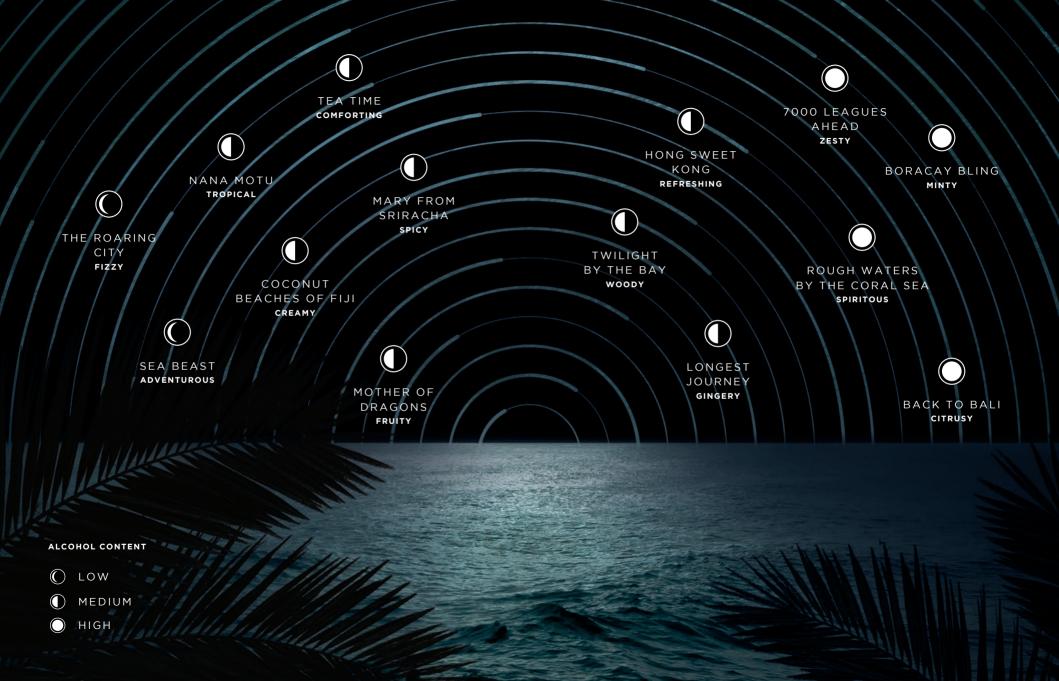

| 450 |                                                   |     | 106                                                                  |                 |
|-----|---------------------------------------------------|-----|----------------------------------------------------------------------|-----------------|
|     | RATIONS                                           |     | ENDING                                                               |                 |
|     | GALLEY POTATOES Golden Crispy   Curry Mayo        | 16  | HAZELNUT SOUFFLÉ  Caramelized Hazelnut   Madagascar Vanilla Ice Crea | <b>18</b><br>am |
|     | NANIWA<br>Octopus   Miso Mayo   Dashi   Nori      | 18  | COCO-BANANA<br>Rum Banana   Coconut Sorbet   Malibu Cocoa            | 16              |
|